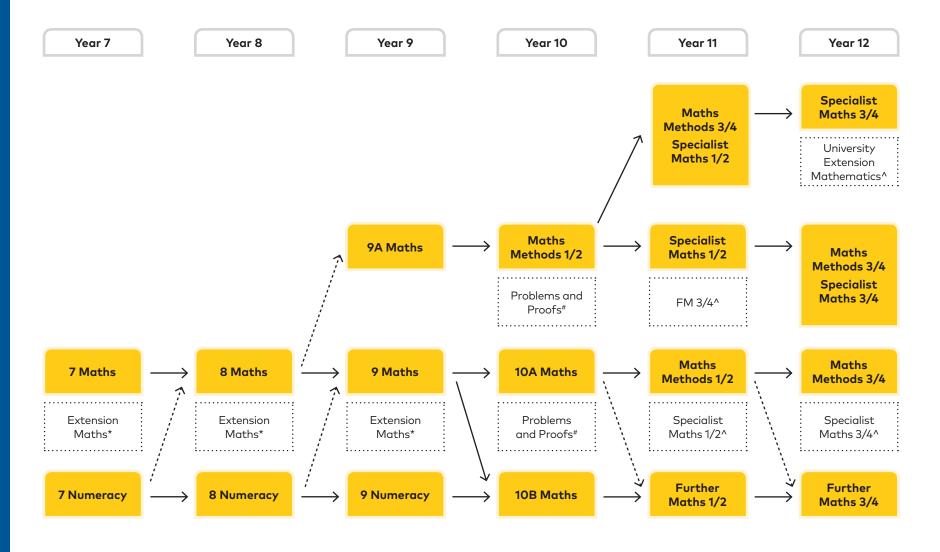

## Carey Mathematics Pathways for Year 7 to VCE

- (\*) Year 7-9 Extension Mathematics and Year 9A Mathematics are by invitation only based on exceptional achievement in mainstream mathematics and an aptitude for advanced problem solving.
- (#) Problems and Proofs is a Yr 10 extension Mathematics elective
- (^) Optional extension and acceleration pathways. Please discuss with your teacher.