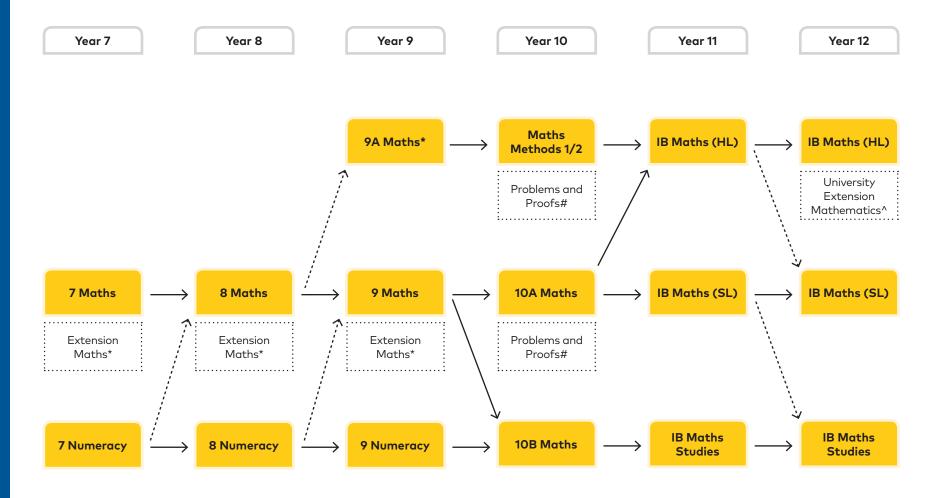

- (\*) Year 7-9 Extension Mathematics and Year 9A Mathematics are by invitation only based on exceptional achievement in mainstream mathematics and an aptitude for advanced problem solving.
- (#) Problems and Proofs is a Yr 10 extension Mathematics elective
- (^) Optional extension pathway.

  Please discuss with your teacher.