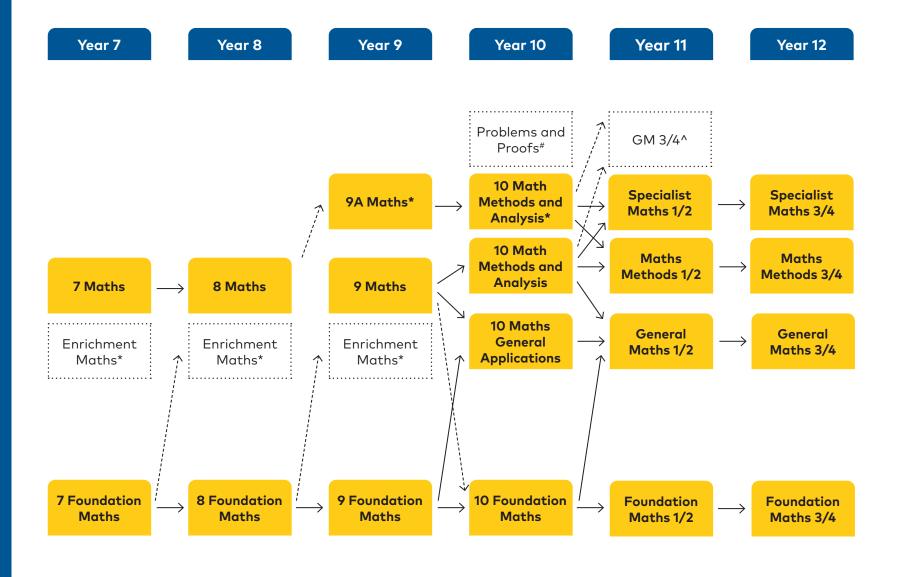

## Carey Mathematics Pathways for Year 7 to VCE

- (\*) Year 7-9 Enrichment Mathematics, Year 9A Mathematics and Year 10 Math Methods are by invitation only based on exceptional achievement in mainstream mathematics and an aptitude for advanced problem solving.
- (#) Problems and Proofs is a Year 10 extension Mathematics elective
- (^) Optional extension pathway. Please discuss with your teacher.