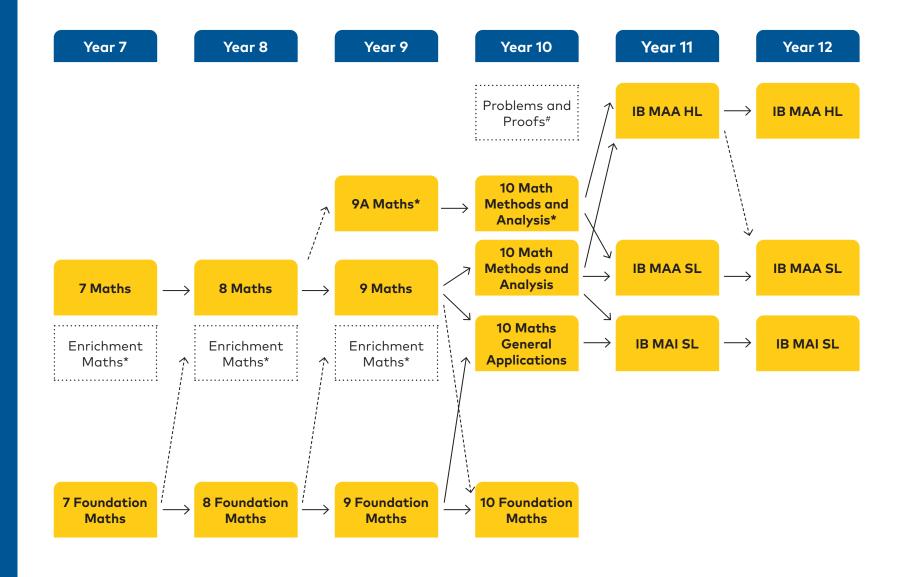

## Carey Mathematics Pathways for Year 7 to IB

10 Foundation Maths does not have a path to IB, Students considering IB must choose one of the other Year 10 Maths subjects

(\*) Year 7-9 Enrichment Mathematics and Year 9A Mathematics are by invitation only based on exceptional achievement in mainstream mathematics and an aptitude for advanced problem solving.

(#) Problems and Proofs is a Year 10 extension Mathematics elective