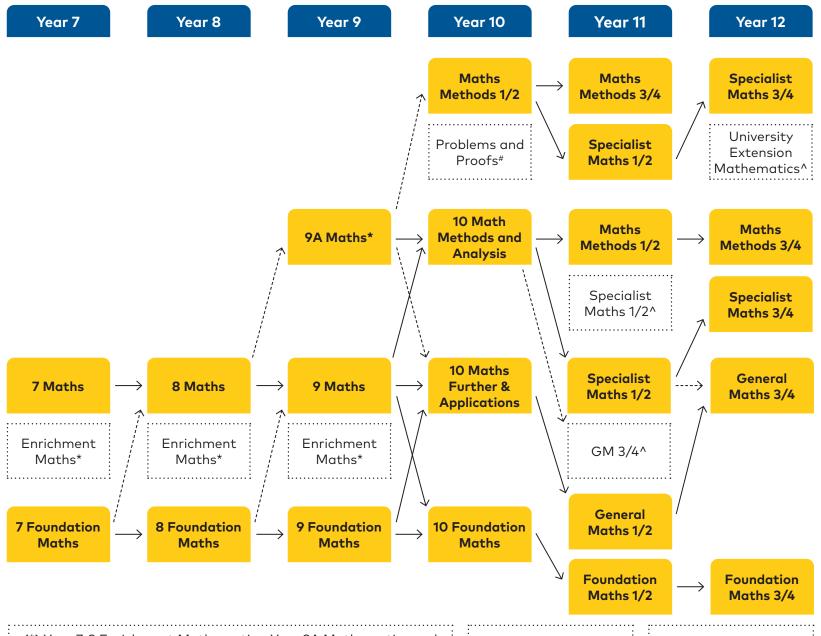

## Carey Mathematics Pathways for Year 7 to VCE

- (\*) Year 7-9 Enrichment Mathematics, Year 9A Mathematics and Year 10 Math Methods are by invitation only based on exceptional achievement in mainstream mathematics and an aptitude for advanced problem solving.
- (#) Problems and Proofs is a Year 10 extension Mathematics elective
- (^) Optional extension pathway. Please discuss with your teacher.