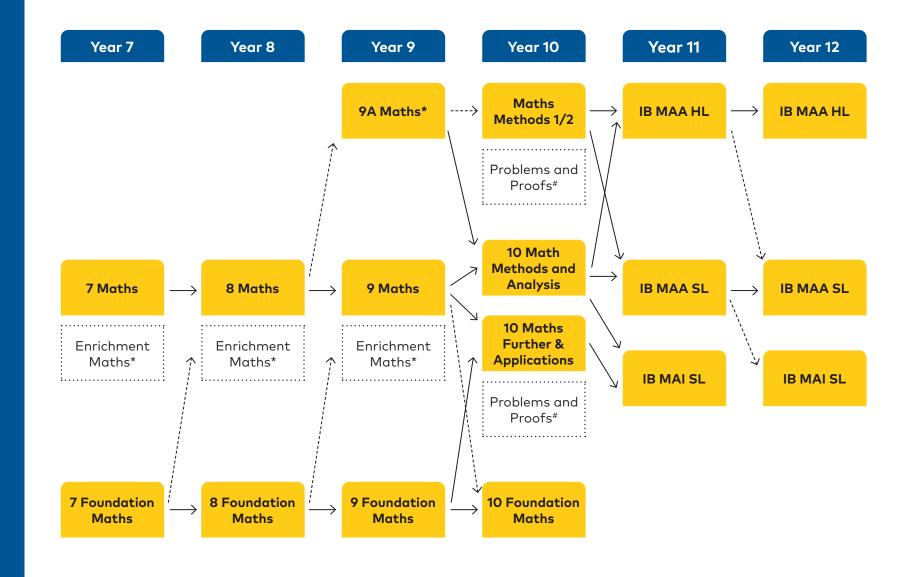

## Carey Mathematics Pathways for Year 7 to IB

10 Foundation Maths does not have a path to IB, Students considering IB must choose one of the other Year 10 Maths subjects

- (\*) Year 7-9 Enrichment Mathematics and Year 9A Mathematics are by invitation only based on exceptional achievement in mainstream mathematics and an aptitude for advanced problem solving.
- (#) Problems and Proofs is a Year 10 extension Mathematics elective